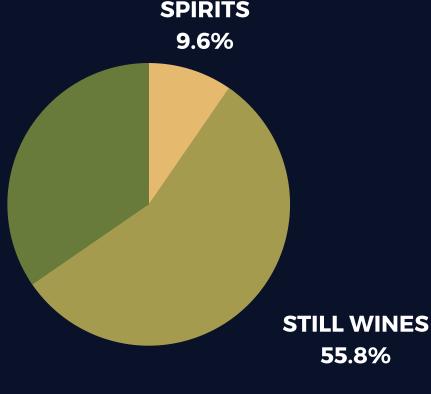

# BREAKDOWN OF FRENCH WINES IN VOLUME IN 2018 ACCORDING TO TYPE

PREPARED BY CED AGENCY