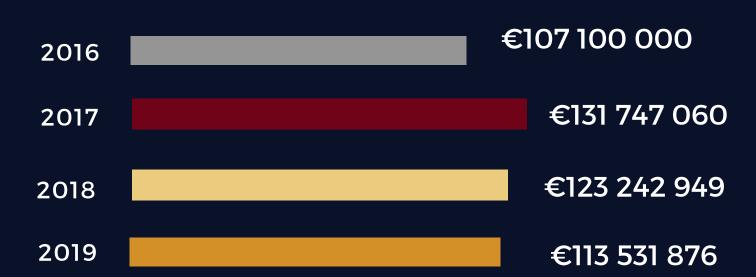

EUR

**SPIRITS** 

83.9 M EUR

BEER

24.8 M EUR



AVERAGE HOUSEHOLD INCOME AU \$ 7,391 in 2017-18

SPENT EATING OUT PER MONTH PER CAPITA IN 2017 IN AUD





#### 89 M BOTTLES

OF SPARKLING WINE CONSUMED IN 2019

AVG. WEEKLY EXPENDITURE
ON PACKAGED ALCOHOL
PER PERSON IN 2018 IN USD

\$66.70



# BREAKDOWN OF FRENCH WINES IN VOLUME IN 2018 ACCORDING TO TYPE





PREPARED BY CED AGENCY

# CHAMPAGNE IN AUSTRALIA IN 2019

LOWEST PROPORTION OF GROWER CHAMPAGNES COMPARED TO TOP 10 MARKETS WHICH HAVE AN AVERAGE OF 18.6%

1.88%

4.7%

SHARE OF CHAMPAGNE ROSE INCREASING 57% FROM 2018 FROM 3% IN 2018

AVERAGE EX-CELLAR PRICE IN 2019 €14.83



### **GROWTH IN BOTTLES**

| 2016 | 7 386 000 |
|------|-----------|
| 2017 | 8 534 136 |
| 2018 | 8 383 231 |
| 2019 | 7 655 393 |



## **GROWTH IN EUROS**





#### **CHAMPAGNES PRESENT IN 2020**

































































































































































































Le Mesnil